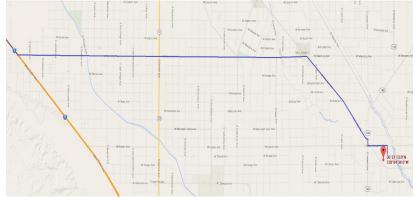

# Del Norte Launch Site . N36 31'13" W120 4'34" (N36.520278 W120.076111 DD)

#### From Fresno:

- Head West on Hwy 180 (Whitesbridge Ave)
- Turn Left (South) on Hwy 145 in Kerman
- Turn Right on Hwy 145 / McMullen Grde
- Turn Left onto W Kamm Ave
- Continue on Kamm Ave for approx. 1.5 miles
- Turn Right at "Launch Site" Sign (Del Norte Ave)-Refer to Figure 1 and 2 Below
- Follow dirt road past farm equipment until you see the launch site (0.5 miles) Please drive slowly and avoid kicking up dust.

### From I-5 (Bay Area)

- Head South on I-5
- Take the Manning Ave. exit (Exit 365)
- Turn Left on to Manning Ave and continue for 22.5 miles
- Turn **Right** on Colorado for 6.6 miles
- Turn Right on Lassen / Hwy 145 for 0.4 miles
- Turn Left onto Kamm Ave. for approx. 1.5 miles
- Turn Right at "Launch Site" sign (Del Norte Ave)-Refer to Figure 1 and 2 Below
- Follow dirt road past farm equipment until you see the launch site (0.5 miles) Please drive slowly and avoid kicking up dust.