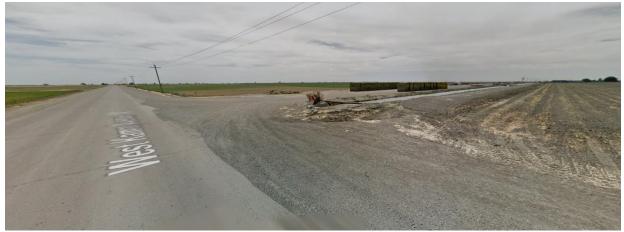

W Kamm Ave
- Continue on Kamm Ave for approx. 1.5 miles
- Turn Right at "Launch Site" Sign (Del Norte Ave)-Refer to Figure 1 and 2 Below
- Follow dirt road past farm equipment until you see the launch site (0.5 miles) Please drive slowly and avoid kicking up dust.



### From I-5 (Bay Area)

- Head South on I-5
- Take the Manning Ave. exit (Exit 365)
- Turn Left on to Manning Ave and continue for 22.5 miles
- Turn **Right** on Colorado for 6.6 miles
- Turn Right on Lassen / Hwy 145 for 0.4 miles
- Turn Left onto Kamm Ave. for approx. 1.5 miles
- Turn Right at "Launch Site" sign (Del Norte Ave)-Refer to Figure 1 and 2 Below
- Follow dirt road past farm equipment until you see the launch site (0.5 miles) Please drive slowly and avoid kicking up dust.



# Launch Site turnoff from Kamm Ave.



Figure 1

Close-Up Area Map



Figure 2