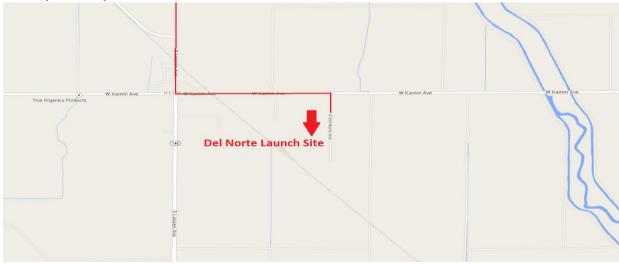

ve for approx. 1.5 miles
- Turn Right at "Launch Site" Sign (Del Norte Ave)-Refer to Figure 1 and 2 Below
- Follow dirt road past farm equipment until you see the launch site (0.5 miles) Please drive slowly and avoid kicking up dust.



### From I-5 (Bay Area)

- Head South on I-5
- Take the Manning Ave. exit (Exit 365)
- Turn Left on to Manning Ave and continue for 22.5 miles
- Turn **Right** on Colorado for 6.6 miles
- Turn Right on Lassen / Hwy 145 for 0.4 miles
- Turn Left onto Kamm Ave. for approx. 1.5 miles
- Turn Right at "Launch Site" sign (Del Norte Ave)-Refer to Figure 1 and 2 Below
- Follow dirt road past farm equipment until you see the launch site (0.5 miles) Please drive slowly and avoid kicking up dust.



# Launch Site turnoff from Kamm Ave.



Figure 1

Close-Up Area Map



Figure 2