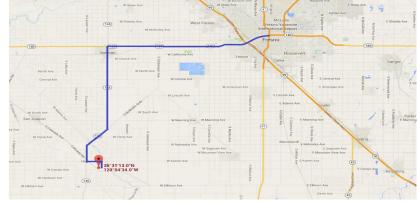

# Del Norte Launch Site . N36 31'13" W120 4'34" (N36.520278 W120.076111 DD)

#### From Fresno:

- Head West on Hwy 180 (Whitesbridge Ave)
- Turn Left (South) on Hwy 145 in Kerman
- Turn Right on Hwy 145 / McMullen Grde
- Turn Left onto W Kamm Ave
- Continue on Kamm Ave for approx. 1.5 miles
- Turn Right at "Launch Site" Sign (Del Norte Ave)-Refer to Figure 1 and 2 Below
- Follow dirt road past farm equipment until you see the launch site (0.5 miles) Please drive slowly and avoid kicking up dust.

### From I-5 (Bay Area)

- Head South on I-5
- Take the Manning Ave. exit (Exit 365)
- Turn Left on to Manning Ave and continue for 22.5 miles
- Turn **Right** on Colorado for 6.6 miles
- Turn Right on Lassen / Hwy 145 for 0.4 miles
- Turn Left onto Kamm Ave. for approx. 1.5 miles
- Turn Right at "Launch Site" sign (Del Norte Ave)-Refer to Figure 1 and 2 Below
- Follow dirt road past farm equipment until you see the launch site (0.5 miles) Please drive slowly and avoid kicking up dust.